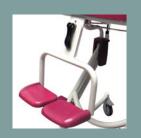

### Specifications

- Tubular steel structure, grey Rilsan coating.
- Ø125mm swivel castors with brakes.
- · Pushing handle.
- Folding armrests with safety locks.
- Folding footrests adjustable in height.
- Detachable headrest adjustable in height.