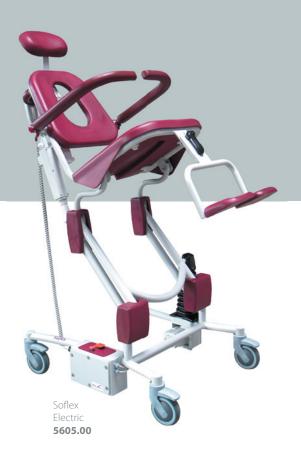

#### Models

Soflex (hydraulic model) ref. **5601.00** 

 $\bullet$  Adjustable height by hydraulic jack and slope of seat assisted by gaz jack.

Soflex (electric model) ref. **5605.00** 

- $\bullet$  Adjustable height and slope of seat by 24V IPX6 electric jacks.
- ${\color{red} \bullet \, 4 \, functions \, hand \, control.}$
- IPX5 waterproof electric box.