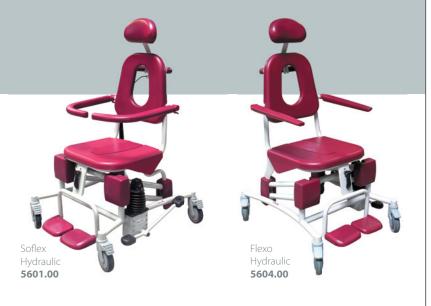

#### Models

Soflex (hydraulic model) ref. **5601.00** 

 $\bullet$  Adjustable height by hydraulic jack and slope of seat assisted by gaz jack.

Soflex (electric model) ref. **5605.00** 

- $\bullet$  Adjustable height and slope of seat by 24V IPX6 electric jacks.
- ${\color{red} \bullet \, 4 \, functions \, hand \, control.}$
- IPX5 waterproof electric box.

Flexo (hydraulic model) ref.  $\bf 5604.00$ 

- Adjustable height by hydraulic jack, no manual slope of seat.
- Straight and folding armrests.

Flexo (hydraulic model) ref. **5604.10** 

• Same that 5604.00 with folding armrests with safety locks.