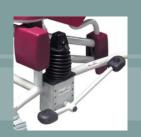

#### Models

Soflex (hydraulic model) ref. **5601.00** 

 $\bullet$  Adjustable height by hydraulic jack and slope of seat assisted by gaz jack.

Soflex (electric model) ref. **5605.00** 

- $\bullet$  Adjustable height and slope of seat by 24V IPX6 electric jacks.
- ${\color{red} \bullet \, 4 \, functions \, hand \, control.}$
- IPX5 waterproof electric box.