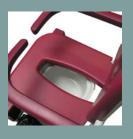

## UNIQUE FEATURES

- Head and footrest that can be adjusted to match all heights and body types.
- The specially shaped and comfortable base facilitates washing, easily fits a wc pan or provides direct access to toilet seat.
- Takes up little floor space and features four swivel wheels with brakes.
- A powerfull actuator that effortlessly lifts patients weighing up to 135 Kg.

### Options

Pan option with guide rail ref.  ${\bf 5600.10}$ 