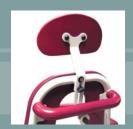

### Specifications

- Tubular steel structure, grey Rilsan coating.
- Ø125mm swivel castors with brakes.
- · Pushing handle.
- Folding armrests with safety locks.
- Folding footrests adjustable in height.
- Detachable headrest adjustable in height.