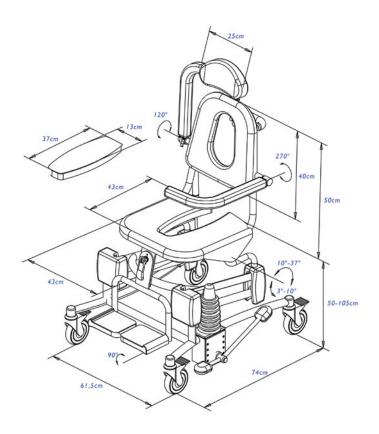

### Specifications

- Tubular steel structure, grey Rilsan coating.
- Ø125mm swivel castors with brakes.
- · Pushing handle.
- Folding armrests with safety locks.
- Folding footrests adjustable in height.
- Detachable headrest adjustable in height.

### **Capacity - Performance features**

- For persons weighing up to 135 Kg.
- $\bullet$  Total weight of the chair : hydraulic 35 Kg / electric 39 Kg
- Minimum height of seat : 50 cm
- Lifting range : 55 cm
- $\bullet$  Tilt range of the seat : 3 10° then 10 37°
- $\bullet$  Height adjustment for headrest : 7 cm
- Height adjustment for footrests : 8 cm