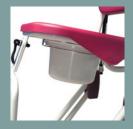

## UNIQUE FEATURES

- Head and footrest that can be adjusted to match all heights and body types.
- The specially shaped and comfortable base facilitates washing, easily fits a wc pan or provides direct access to toilet seat.
- Takes up little floor space and features four swivel wheels with brakes.
- A powerfull actuator that effortlessly lifts patients weighing up to 135 Kg.